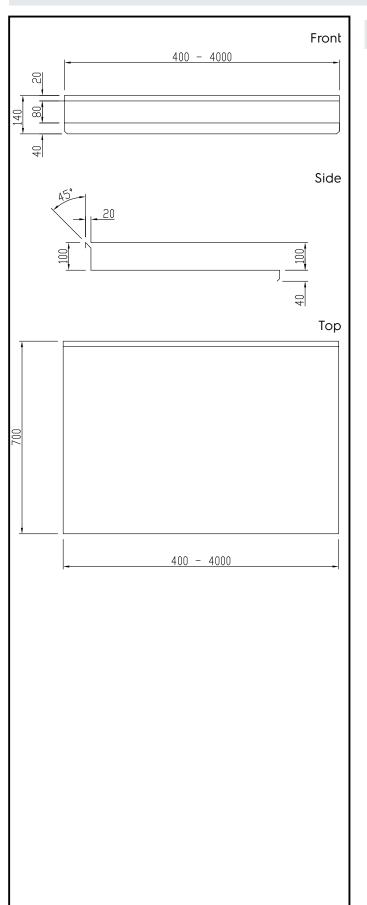

### Key Information:

| External dimensions, Width:  |        |
|------------------------------|--------|
| 121134 (TPLA8A)              | 800 mm |
| External dimensions, Depth:  | 700 mm |
| External dimensions, Height: | 140 mm |
| Upstand Dimensions, Height:  | 100 mm |
| Upstand Dimensions, Radius:  | 90°    |
| Worktop thickness:           | 40 mm  |
| Net weight:                  | 29 kg  |
|                              |        |