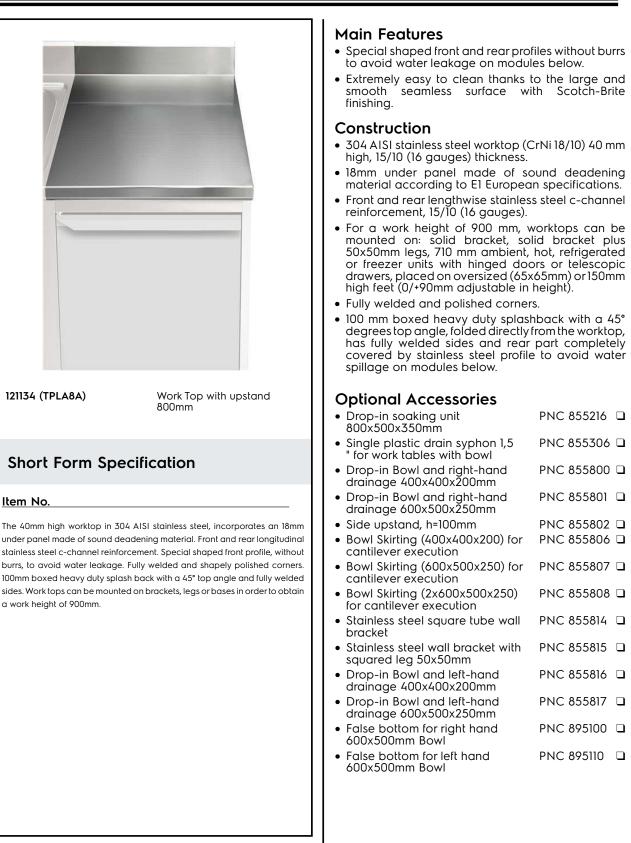

# Electrolux PROFESSIONAL

Modular Preparation 800 mm Work Top with Upstand

ITEM #

SIS #

AIA #

<u>MODEL #</u> NAME #

APPROVAL:

## Modular Preparation 800 mm Work Top with Upstand

### Key Information:

| External dimensions, Width:  |        |
|------------------------------|--------|
| 121134 (TPLA8A)              | 800 mm |
| External dimensions, Depth:  | 700 mm |
| External dimensions, Height: | 140 mm |
| Upstand Dimensions, Height:  | 100 mm |
| Upstand Dimensions, Radius:  | 90°    |
| Worktop thickness:           | 40 mm  |
| Net weight:                  | 29 kg  |
|                              |        |